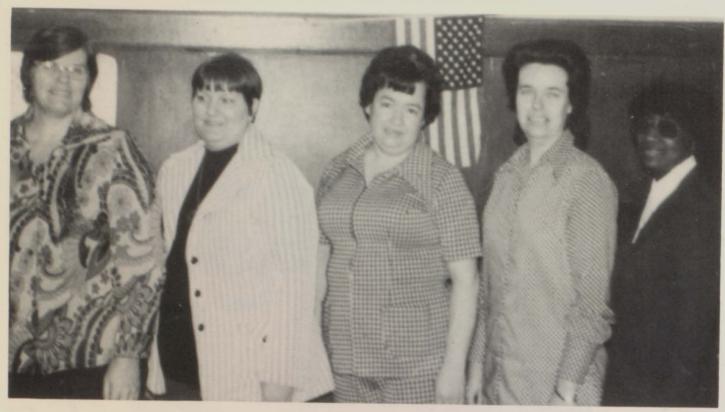

### **Parent-Teacher Association**

Mrs. Eason Mrs. McKnight Mrs. Roberts Mrs. Francis Mrs. Shepard