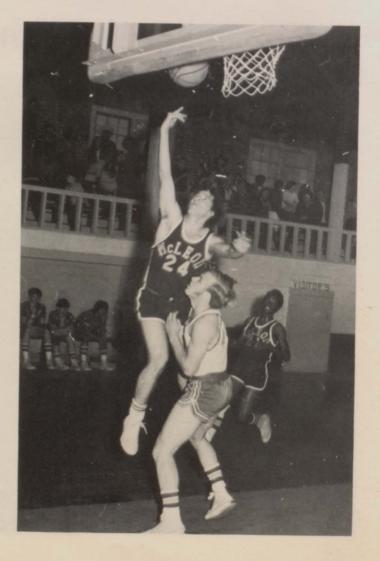

# ATHLETICS

ROBBIE KETHLEY Senior Forward

Get

Longhorns

WILBURT LUSTER Senior Forward

On!

ROY EASON Junior Guard

It

MARK WHATLEY Sophomore Guard

GARY HUGHES Sophomore Guard

TIM TAYLOR Freshman Guard

Heavy

JOE McKNIGHT Sophomore Center

Power!

DANNY ROBERTS Freshman Guard

### **Team**

NATHAN BRADSHAW Sophomore Forward

JOANNE LAND Sophomore Forward

#### 1974-75

SHARON ROBERTS Senior Forward

DARLENE USSERY
Junior Forward

### Longhorn

CHERRY ZYLKS Sophomore Guard

21

JOJO VAUGHAN Senior Guard

#### **Team**

ANDREA HODGES Sophomore Guard

Longhorns

PAM HUGHES
Junior Forward

JANE PARKER Freshman Forward

Go!

RHONDA KETHLEY Freshman Guard

GLENDA McKNIGHT Freshman Guard

Win!

Fight!

SUSIE KENNEDY Freshman Guard

**High School Basketball Teams** 

Jr. High Teams