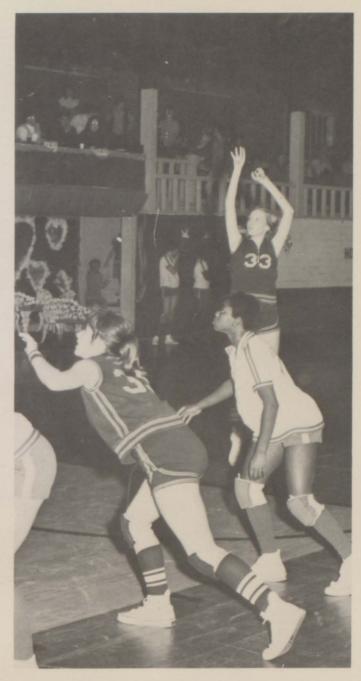

# ATHLETICS

ROBBIE KETHLEY Senior Forward

Get

Longhorns

WILBURT LUSTER Senior Forward

On!

ROY EASON Junior Guard

It

MARK WHATLEY Sophomore Guard

GARY HUGHES Sophomore Guard

TIM TAYLOR Freshman Guard

Heavy

JOE McKNIGHT Sophomore Center

Power!

DANNY ROBERTS Freshman Guard

### **Team**

NATHAN BRADSHAW Sophomore Forward

JOANNE LAND Sophomore Forward

#### 1974-75

SHARON ROBERTS Senior Forward

DARLENE USSERY
Junior Forward

### Longhorn

CHERRY ZYLKS Sophomore Guard

21

JOJO VAUGHAN Senior Guard

#### **Team**

ANDREA HODGES Sophomore Guard

Longhorns

PAM HUGHES
Junior Forward

JANE PARKER Freshman Forward

Go!

RHONDA KETHLEY Freshman Guard

GLENDA McKNIGHT Freshman Guard

Win!

Fight!

SUSIE KENNEDY Freshman Guard

**High School Basketball Teams** 

Jr. High Teams