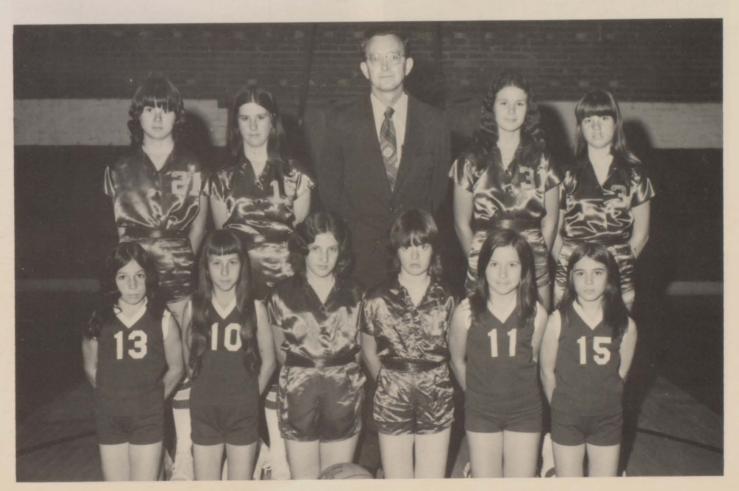

# ATHLETICS

ROBBIE KETHLEY Senior Forward

Get

Longhorns

WILBURT LUSTER Senior Forward

On!

ROY EASON Junior Guard

It

MARK WHATLEY Sophomore Guard

GARY HUGHES Sophomore Guard

TIM TAYLOR Freshman Guard

Heavy

JOE McKNIGHT Sophomore Center

Power!

DANNY ROBERTS Freshman Guard

### **Team**

NATHAN BRADSHAW Sophomore Forward

JOANNE LAND Sophomore Forward

#### 1974-75

SHARON ROBERTS Senior Forward

DARLENE USSERY
Junior Forward

### Longhorn

CHERRY ZYLKS Sophomore Guard

21

JOJO VAUGHAN Senior Guard

#### **Team**

ANDREA HODGES Sophomore Guard

Longhorns

PAM HUGHES
Junior Forward

JANE PARKER Freshman Forward

Go!

RHONDA KETHLEY Freshman Guard

GLENDA McKNIGHT Freshman Guard

Win!

Fight!

SUSIE KENNEDY Freshman Guard

**High School Basketball Teams** 

Jr. High Teams