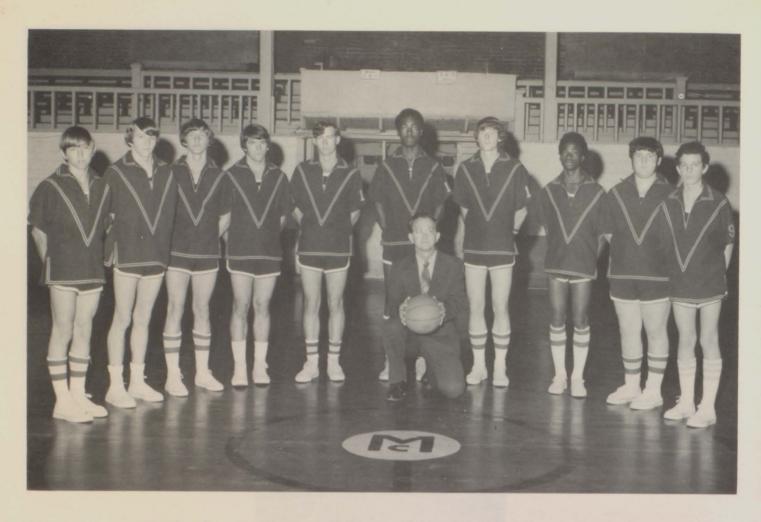

# ATHLETICS

ROBBIE KETHLEY Senior Forward

Get

Longhorns

WILBURT LUSTER Senior Forward

On!

ROY EASON Junior Guard

It

MARK WHATLEY Sophomore Guard

GARY HUGHES Sophomore Guard

TIM TAYLOR Freshman Guard

Heavy

JOE McKNIGHT Sophomore Center

Power!

DANNY ROBERTS Freshman Guard

### **Team**

NATHAN BRADSHAW Sophomore Forward

JOANNE LAND Sophomore Forward

#### 1974-75

SHARON ROBERTS Senior Forward

DARLENE USSERY
Junior Forward

### Longhorn

CHERRY ZYLKS Sophomore Guard

21

JOJO VAUGHAN Senior Guard

#### **Team**

ANDREA HODGES Sophomore Guard

Longhorns

PAM HUGHES
Junior Forward

JANE PARKER Freshman Forward

Go!

RHONDA KETHLEY Freshman Guard

GLENDA McKNIGHT Freshman Guard

Win!

Fight!

SUSIE KENNEDY Freshman Guard

**High School Basketball Teams** 

Jr. High Teams