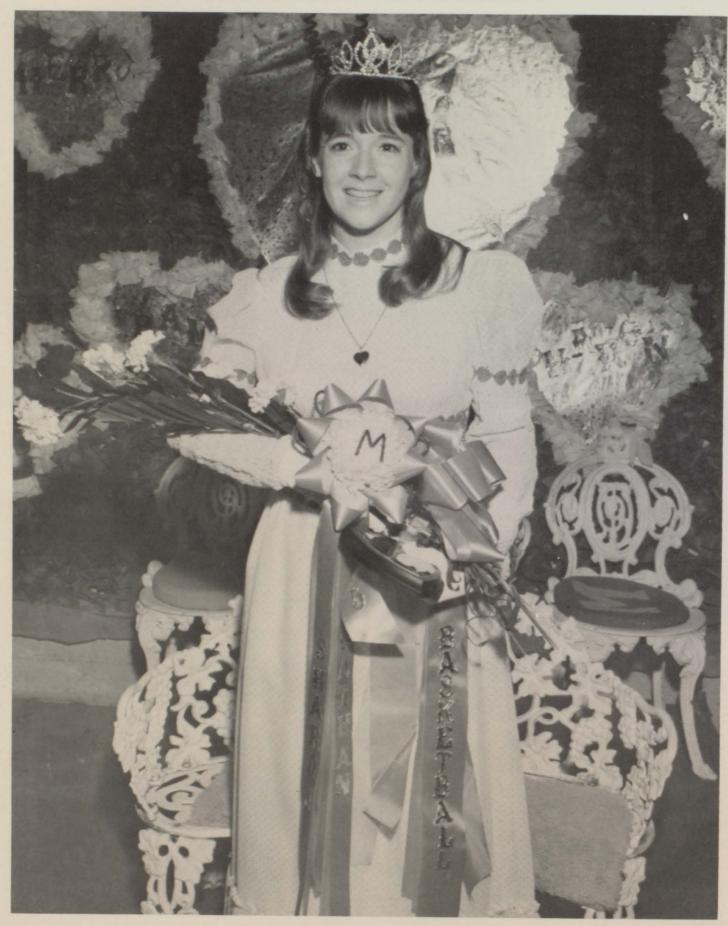

### SHARON KAYE ROBERTS

Miss M.H.S. Basketball Sweetheart 1974-75 Cheerleader - 4 yrs. Basketball - 4 yrs. Captain Athletic Club - 2 yrs. All Tournament - James Bowie Homecoming Court - 1971-72 Sweetheart Nominee - 1972-73 Track - 3 yrs. Regional Qualifier F.H.A. - 4 yrs. Officer - 2 yrs. Singer - 2 yrs. Area Meeting Jr. and Sr. Play

## **Basketball Sweetheart**

**Sharon Roberts** 