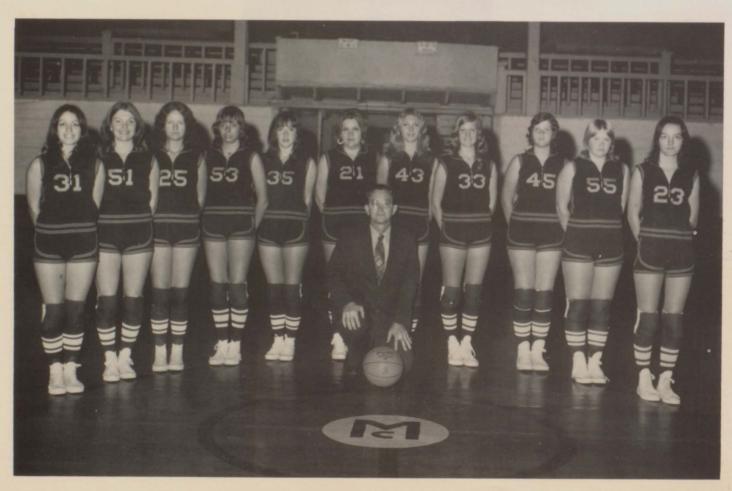

# ATHLETICS

ROBBIE KETHLEY Senior Forward

Get

Longhorns

WILBURT LUSTER Senior Forward

On!

ROY EASON Junior Guard

It

MARK WHATLEY Sophomore Guard

GARY HUGHES Sophomore Guard

TIM TAYLOR Freshman Guard

Heavy

JOE McKNIGHT Sophomore Center

Power!

DANNY ROBERTS Freshman Guard

### **Team**

NATHAN BRADSHAW Sophomore Forward

JOANNE LAND Sophomore Forward

#### 1974-75

SHARON ROBERTS Senior Forward

DARLENE USSERY
Junior Forward

### Longhorn

CHERRY ZYLKS Sophomore Guard

21

JOJO VAUGHAN Senior Guard

#### **Team**

ANDREA HODGES Sophomore Guard

Longhorns

PAM HUGHES
Junior Forward

JANE PARKER Freshman Forward

Go!

RHONDA KETHLEY Freshman Guard

GLENDA McKNIGHT Freshman Guard

Win!

Fight!

SUSIE KENNEDY Freshman Guard

**High School Basketball Teams** 

Jr. High Teams