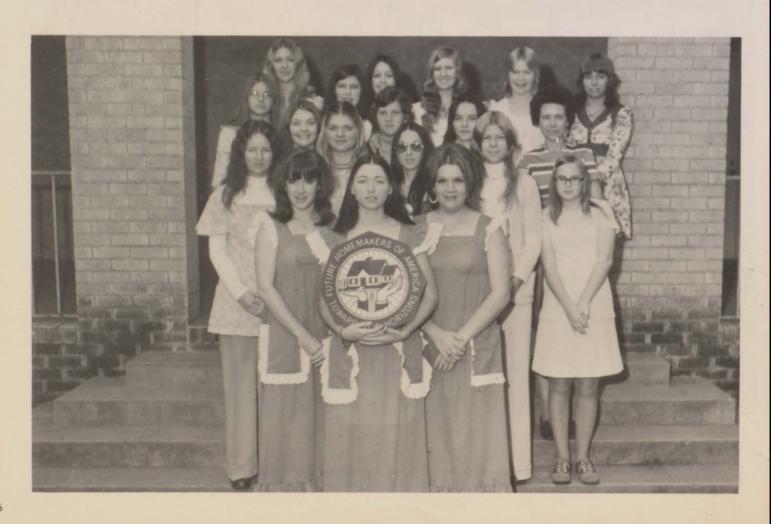

#### **McLeod Future Homemakers**

SUSAN GRYDER President

MARGIE HINES Advisor

PRESIDENT - Susan Gryder
VICE-PRESIDENT - Anita Gryder
2nd VICE-PRESIDENT - Sharon Roberts
3rd VICE-PRESIDENT - Terri Holcomb
4th VICE-PRESIDENT - Fredia Vaughan

5th VICE-PRESIDENT - Rhonda Kethley SECRETARY - Pat Taylor TREASURER - Andrea Hodges HISTORIAN - Janice Parker PARLIAMENTARIAN - Connie Gryder