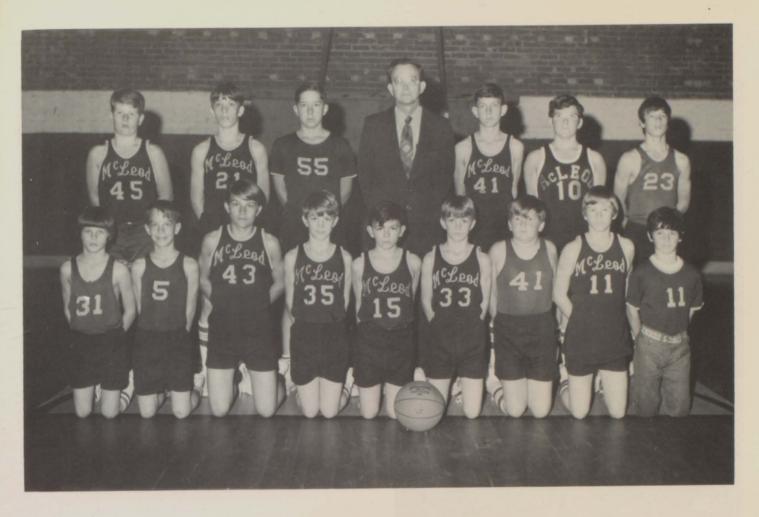

# ATHLETICS

ROBBIE KETHLEY Senior Forward

Get

Longhorns

WILBURT LUSTER Senior Forward

On!

ROY EASON Junior Guard

It

MARK WHATLEY Sophomore Guard

GARY HUGHES Sophomore Guard

TIM TAYLOR Freshman Guard

Heavy

JOE McKNIGHT Sophomore Center

Power!

DANNY ROBERTS Freshman Guard

### **Team**

NATHAN BRADSHAW Sophomore Forward

JOANNE LAND Sophomore Forward

#### 1974-75

SHARON ROBERTS Senior Forward

DARLENE USSERY
Junior Forward

### Longhorn

CHERRY ZYLKS Sophomore Guard

21

JOJO VAUGHAN Senior Guard

#### **Team**

ANDREA HODGES Sophomore Guard

Longhorns

PAM HUGHES
Junior Forward

JANE PARKER Freshman Forward

Go!

RHONDA KETHLEY Freshman Guard

GLENDA McKNIGHT Freshman Guard

Win!

Fight!

SUSIE KENNEDY Freshman Guard

**High School Basketball Teams** 

Jr. High Teams